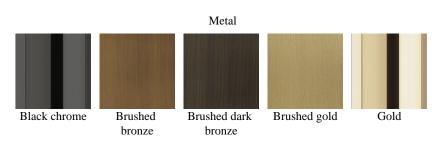

#### ARMCHAIRS

Structure in poplar wood and foam. Upholstery in fabric or leather from the collection. Internal back in capitonné with metal plates available in all the finishings from the collection. One central RC metal plate with Swarovski crystals in gold finishing. Base in wood glossy wengé or lacquered finishing.

#### STRUCTURE