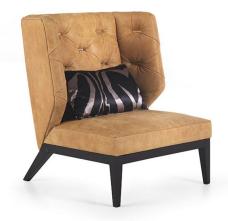

#### ARMCHAIRS

Structure in poplar wood and foam. Upholstery in fabric or leather from the collection. Internal back in capitonné with metal plates available in all the finishings from the collection. One central RC metal plate with Swarovski crystals in gold finishing. Base in wood glossy wengé or lacquered finishing.

BEC.221.A

Armchair

Standard features L 90 D 82 H 97 cm L 35.43 D 32.28 H 38.19 in