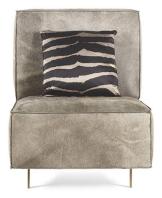

#### ARMCHAIRS

With its graceful lines and compact proportions, Davis armchair creates an intimate conversation areas. This refined armchair is raised off the floor on thin bronze brushed legs for an effect of overall lightness.

#### ARMCHAIRS

Structure in poplar wood and foam. Upholstery in fabric or leather from the collection. Metal base available in all the finishings from the collection.

Standard features L 64 D 92 H 82 cm L 25.2 D 36.22 H 32.28 in