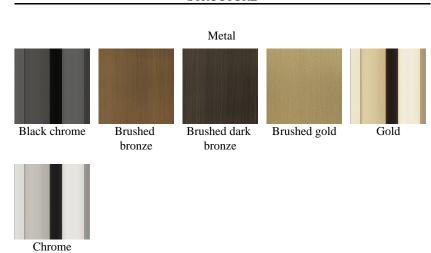

#### ARMCHAIRS

Structure in poplar wood and foam. Upholstery in fabric or leather from the collection. Metal base available in all the finishings from the collection.

Standard features L 64 D 92 H 82 cm L 25.2 D 36.22 H 32.28 in

## STRUCTURE