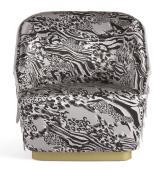

#### ARMCHAIRS

A new little armchair with an appealing design, characterized by a seat upholstered with the new silk Karen from the last Roberto Cavalli collection and by a particular and scenographic backrest made of leather fringes.

#### ARMCHAIRS

Structure in poplar wood and foam. Upholstery in fabric or leather from the collection. Back fringes available in leather only. Wooden base lacquered in gold finishing. Optional metal base available in all the finishings from the collection.

Armchair

Standard features L 77 D 77 H 80 cm L 30.31 D 30.31 H 31.5 in

Pictures of products and samples have an indicative value. The dimensions included in the technical description are approximate and subject to change (with a tolerance of +/-2%). The company preserves the right to change the technical features of the products shown in this item without notice as a result of technical updates. Copyright © JUMBO GROUP Srl - All rights reserved