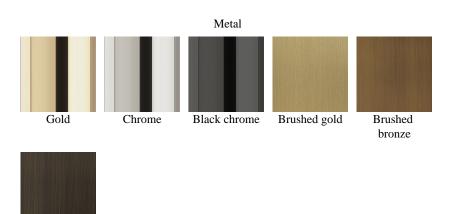

ARMCHAIRS

OPTIONALS STRUCTURE

Metal base

Pictures of products and samples have an indicative value. The dimensions included in the technical description are approximate and subject to change (with a tolerance of +/-2%). The company preserves the right to change the technical features of the products shown in this item without notice as a result of technical updates. Copyright © JUMBO GROUP Srl - All rights reserved

#### STRUCTURE

Brushed dark bronze

Pictures of products and samples have an indicative value. The dimensions included in the technical description are approximate and subject to change (with a tolerance of +/- 2%). The company preserves the right to change the technical features of the products shown in this item without notice as a result of technical updates. Copyright © JUMBO GROUP Srl - All rights reserved