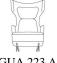

### ARMCHAIRS

Structure in beech wood and foam. Upholstery in fabric or leather from the collection. Optional UMA quilting. Metal base available in all the finishings from the collection.

3011.223.1

Bergere

Standard features L 68 D 80 H 104 cm L 26.77 D 31.5 H 40.94 in