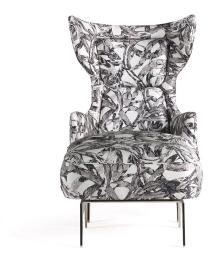

### ARMCHAIRS

Captivating and impressive, the Guam armchair, with references to the Fifties and Sixties, boasts an enchanting and embracing shape, with a strong scenographic impact. Proposed in different fabrics of the collection, included the new zebra silk in a bright citron shade, it perfectly fits in rooms with an urban glam appeal.

### ARMCHAIRS

Structure in beech wood and foam. Upholstery in fabric or leather from the collection. Optional UMA quilting. Metal base available in all the finishings from the collection.

3011.223.1

Bergere