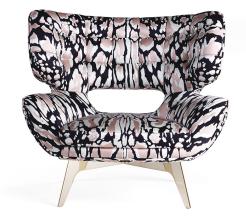

### ARMCHAIRS

With a distinctive 50s style, the exuberant and refined armchair lends a chic and contemporary touch to the living room. Maclaine comes in different finishings; in this case it is upholstered in the new silk with lynx print.

### ARMCHAIRS

Structure in poplar wood and foam. Upholstery in fabric or leather from the collection. Metal base available in all finishings from the collection.

Armchair

Standard features L 100 D 87 H 90 cm L 39.37 D 34.25 H 35.43 in