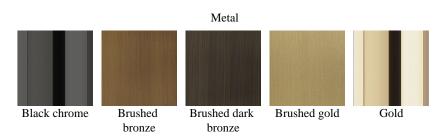

### ARMCHAIRS

With a distinctive 50s style, the exuberant and refined armchair lends a chic and contemporary touch to the living room. Maclaine comes in different finishings; in this case it is upholstered in the new silk with lynx print.



### ARMCHAIRS

Structure in poplar wood and foam. Upholstery in fabric or leather from the collection. Metal base available in all finishings from the collection.



Armchair

Standard features L 100 D 87 H 90 cm L 39.37 D 34.25 H 35.43 in



### ARMCHAIRS

### UPHOLSTERY

Leather cat. A

Leather cat. B

Fabric cat. A

Fabric cat. B

Fabric cat. C

See the detailed files in the "Technical information" section



### ARMCHAIRS

### STRUCTURE