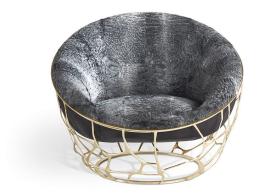

#### ARMCHAIRS

The refined processing base, a precious asymmetrical grating with handmade brass castings, chiseled by hand and gold plated, is the distinguishing feature of the Sioraf series. On the border between art and design, the Sioraf armchair fits classily and elegantly into the living space, enhancing it and personalizing it with the beauty of the fabrics and leathers of the collection that cover the seat cushion.

#### ARMCHAIRS

Seat cushion in poplar wood and foam. Upholstery in fabric or leather from the collection. Metal base available in gold or dark bronze finishing.

Armchair

Standard features L 96 D 95 H 75 cm L 37.8 D 37.4 H 29.53 in