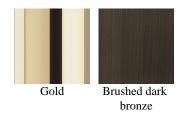

#### ARMCHAIRS

Seat cushion in poplar wood and foam. Upholstery in fabric or leather from the collection. Metal base available in gold or dark bronze finishing.

Armchair

Standard features L 96 D 95 H 75 cm L 37.8 D 37.4 H 29.53 in

#### STRUCTURE

Metal