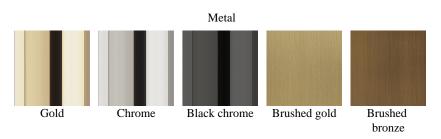

#### ARMCHAIRS

Structure in poplar wood and foam. Upholstery in fabric or leather from the collection with internal back in capitonné with metal plates available in all the finishings from the collection. One central RC metal plate with Swarovski crystals in gold finishing. Snake arms and feet in cast brass available in gold finishing.