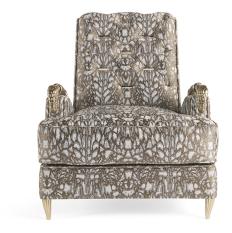

### ARMCHAIRS

Animals inspire interiors! A really aggressive armchair with the two golden snakes that act as armrests, recalling the rich details used in Roberto Cavalli world.

#### ARMCHAIRS

Structure in poplar wood and foam. Upholstery in fabric or leather from the collection with internal back in capitonné with metal plates available in all the finishings from the collection. One central RC metal plate with Swarovski crystals in gold finishing. Snake arms and feet in cast brass available in gold finishing.

Armchair

Standard features L 80 D 105 H 80 cm L 31.5 D 41.34 H 31.5 in