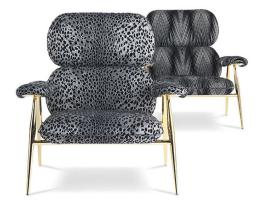

#### ARMCHAIRS

An unmistakable luxury-glam charm for the Tahiti armchair featuring thin, glossy gold finished legs. Available in the new jacquard fabrics with lynx pattern or Charlize print with palm leaves, it perfectly embodies Roberto Cavalli's spirit, evoking a charming tropical mood infused with modern elegance and chic glamour.