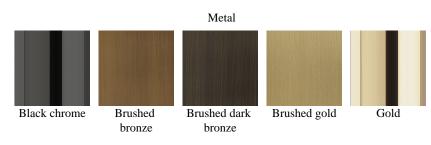

takable luxury-glam charm for the Tahiti armchair featuring thin, glossy gold finished legs. Available in the new jacquard fabrics with lynx pattern or Charlize print with palm leaves, it perfectly embodies Roberto Cavalli's spirit, evoking a charming tropical mood infused with modern elegance and chic glamour.





#### ARMCHAIRS

Structure in multi-layer wood and foam. Upholstery in fabric or leather from the collection. Metal legs available in all the finishings from the collection. Optional UMA quilting.



Armchair

Standard features L 89 D 77 H 91 cm L 35.04 D 30.31 H 35.83 in



#### ARMCHAIRS

#### UPHOLSTERY

Leather cat. A

Leather cat. B

Fabric cat. A

Fabric cat. B

Fabric cat. C

See the detailed files in the "Technical information" section



#### ARMCHAIRS

#### STRUCTURE







#### ARMCHAIRS

| OPTIONALS UPHOLSTERY |
|----------------------|
|                      |

UMA quilting