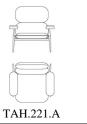

#### ARMCHAIRS

Structure in multi-layer wood and foam. Upholstery in fabric or leather from the collection. Metal legs available in all the finishings from the collection. Optional UMA quilting.

Armchair

Standard features L 89 D 77 H 91 cm L 35.04 D 30.31 H 35.83 in