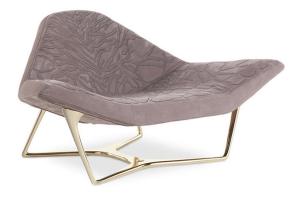

### ARMCHAIRS

Armchair with an informal seat that recalls 60/70's style. It represents an iconic piece of Roberto Cavalli Home Interiors and it is presented in different finishings. This armchair Wings version is made in hexagonal quilted leather, inspired by Hera Bag lines of Roberto Cavalli fashion collection.

#### **ARMCHAIRS**

Armchair with structure in multilayer poplar and poplar solid wood.

Base in tapered iron in all brushed metal finishings of the Roberto Cavalli Home Interiors collection (brushed gold - brushed bronze - brushed dark bronze).

Seat in variable thickness high density expansive polyurethane foam. Upholstery in fabric or leather from the Roberto Cavalli Home Interiors collection.

Brass logo with RC monogram on back of backrest.

Brass tag with certified "100% Made in Italy" serial number at the base of the piece.

WIN.221.A

Armchair

Standard features L 145 D 105 H 75 cm L 57.09 D 41.34 H 29.53 in