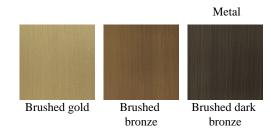

#### **ARMCHAIRS**

Armchair with structure in multilayer poplar and poplar solid wood.

Base in tapered iron in all brushed metal finishings of the Roberto Cavalli Home Interiors collection (brushed gold - brushed bronze - brushed dark bronze).

### STRUCTURE