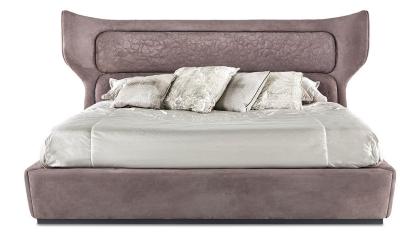

### BEDS

Attractive and impressive! With references to the 50s, 60s, the Guam bed has a wrap-around shape, very characteristic and with a strong scenographic impact. It fits perfectly in the urban glam charm environments.

#### **BEDS**

Structure in beech wood and foam. Headboard in fabric or leather from the collection. Optional Uma quilted leather.

GUA.312.A Bed (for mattress 180x200)

GUA.312.B

Bed (for mattress 200x200)

Standard features L 236 D 233 H 135 cm L 92.91 D 91.73 H 53.15 in