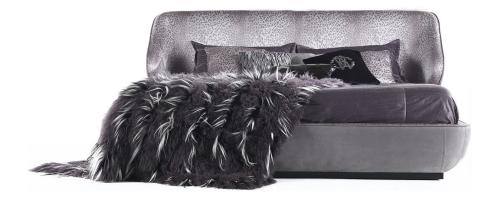

### BEDS

A bed with an attractive design, characterized by sinuous and rounded shapes, enhanced by the enveloping backrest. Sensuality, hospitality and charm in a single piece of furniture: the perfect ingredients for creating a seductive relaxing setting in pure Roberto Cavalli Home Interiors style.

#### BEDS

Structure in multi-layer wood and foam. Upholstery in fabric or leather from the collection. Wooden base matt black lacquered.

Standard features L 222 D 233 H 115 cm L 87.4 D 91.73 H 45.28 in Standard features L 242 D 233 H 115 cm L 95.28 D 91.73 H 45.28 in