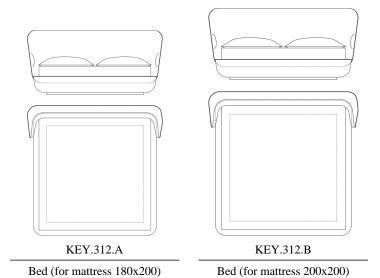

#### BEDS

Structure in multi-layer wood and foam. Upholstery in fabric or leather from the collection. Wooden base matt black lacquered.

Standard features L 222 D 233 H 115 cm L 87.4 D 91.73 H 45.28 in Standard features L 242 D 233 H 115 cm L 95.28 D 91.73 H 45.28 in