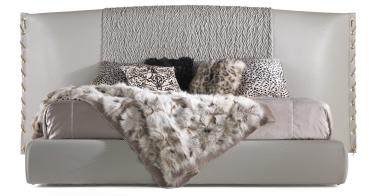

#### BEDS

The important headboard is the distinctive element of the new Nilo bed. The refined embroidery on the central part contrasts with the smooth side bands, while the binding with metallic chain lends a glam-chic charm in perfect Roberto Cavalli Home Interiors style, further emphasized by the snake-shaped ends.

#### **BEDS**

Structure in poplar wood and foam. Upholstery in fabric or leather from the collection. Optional "spiga" quilting. Metal details in gold finishing.

Bed for mattress 180x200 cm

NIL.312.A

NIL.312.B