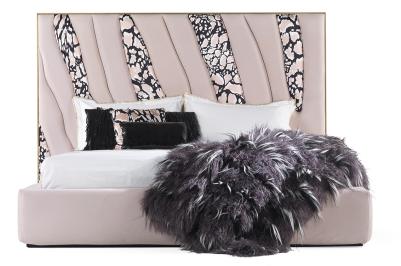

#### BEDS

Structure in beech wood and upholstery in leather and silk from the collection. Bedframe in leather. Metal frame available in nickel or brushed finishing from the collection.

SA4.312.A

Bed (without bedcover set) for mattress 180x200 cm

Standard features L 232 D 220 H 162 cm L 91.34 D 86.61 H 63.78 in

SA4.312.B

Bed (without bedcover set) for mattress 200x200 cm (king size)

Standard features L 232 D 220 H 162 cm L 91.34 D 86.61 H 63.78 in