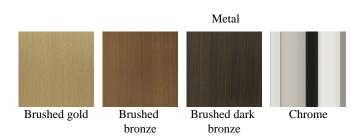

#### BEDS

Structure in beech wood and upholstery in leather and silk from the collection. Bedframe in leather. Metal frame available in nickel or brushed finishing from the collection.

SA4.312.A

Bed (without bedcover set) for mattress 180x200 cm