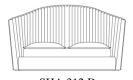

SHA.312.D

Bed (for mattress 200x200)

Standard features L 259 D 240 H 143 cm L 101.97 D 94.49 H 56.3 in