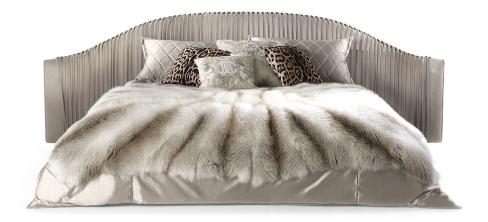

#### **BEDS**

Structure in poplar wood and foam. Upholstery in fabric or leather from the collection. Decorative spheres in all the finishing from the collection.

SHA.312.A

Bed (for mattress 180x200)

SHA.312.B

Bed (for mattress 200x200)

SHA.312.C

Bed (for mattress 180x200)

Standard features L 335 D 240 H 114 cm L 131.89 D 94.49 H 44.88 in Standard features L 335 D 240 H 114 cm L 131.89 D 94.49 H 44.88 in Standard features L 239 D 240 H 143 cm L 94.09 D 94.49 H 56.3 in

SHA.312.D

Bed (for mattress 200x200)

Standard features L 259 D 240 H 143 cm L 101.97 D 94.49 H 56.3 in