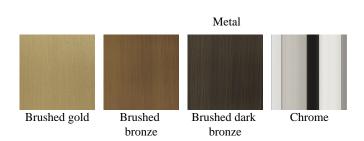

REDS

Structure in beech wood and foam. Metal frame available in nickel or brushed finishing from the collection. Headboard in fabric or leather from the collection.

Bed (for mattress 180x200)

SP2.312.B

Bed (for mattress 200x200)

#### STRUCTURE