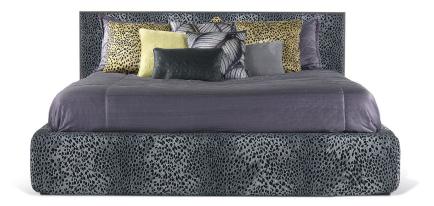

#### BEDS

With its refined manufacturing and elegant shape, the Spring 2 bed easily becomes the protagonist of refined settings with a glam-chic charm. The upholstery with the new animalier prints of the collection, such as the lynx pattern, perfectly expresses the DNA of the fashion Maison, in a triumph of shapes, colors and sensuality.

REDS

Structure in beech wood and foam. Metal frame available in nickel or brushed finishing from the collection. Headboard in fabric or leather from the collection.

Bed (for mattress 180x200)

SP2.312.B

Bed (for mattress 200x200)