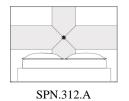

Bed (for mattress 180x200)

Bed (for mattress 200x200)

Standard features L 232 D 224 H 162 cm L 91.34 D 88.19 H 63.78 in Standard features L 232 D 224 H 162 cm L 91.34 D 88.19 H 63.78 in

BEDS

UPHOLSTERY

Leather cat. A Leather cat. B Fabric cat. A Fabric cat. B Fabric cat. C

See the detailed files in the "Technical information" section

BEDS