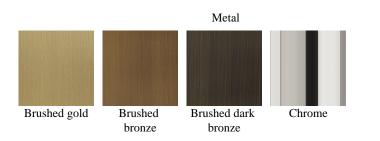

#### BEDS

Structure in beech wood and foam. Metal frame available in nickel or brushed finishing from the collection. Headboard in fabric or leather from the collection. Optional hexagonal quilted leather.

#### STRUCTURE

BEDS

OPTIONALS UPHOLSTERY

hexagonal quilted leather (optional for headboard and leather only)