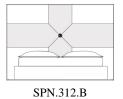

Bed (for mattress 180x200)

Bed (for mattress 200x200)

Standard features L 232 D 224 H 162 cm L 91.34 D 88.19 H 63.78 in Standard features L 232 D 224 H 162 cm L 91.34 D 88.19 H 63.78 in

BEDS

UPHOLSTERY

Leather cat. A Leather cat. B Fabric cat. A Fabric cat. B Fabric cat. C

See the detailed files in the "Technical information" section

BEDS