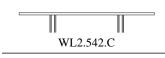

Modular bookcase - shelf + pillars

WL2.542.D

 $Modular\ bookcase\ \hbox{-}\ shelf\ +\ pillars$ 

Standard features L 300 D 35 H 43 cm L 118.11 D 13.78 H 16.93 in Standard features L 300 D 35 H 56 cm L 118.11 D 13.78 H 22.05 in