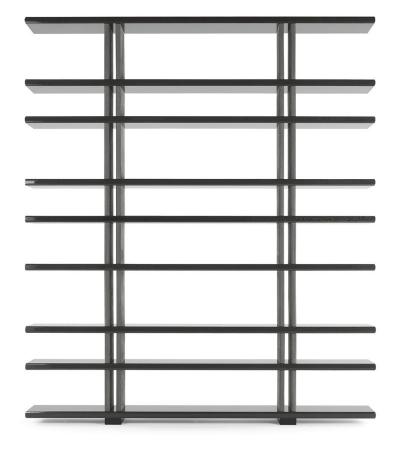

Modular bookcase. Structure in multilayer wood. Shelves in oak col. glossy wengé or glossy Carbalho rose or grey colour. Pillars covered with leather available from the collection. Modular pillars with shelf available in three heights: 33, 43, 56 cm. RC "jewel logo" with Swarovski crystals in melted brass available in platinum or golden finishing.

COMPOSITION A

Bookcase

WL2.542.A

Modular bookcase - basement

|| || || || || WL2.542.B

Modular bookcase - shelf + pillars

Standard features L 600 D 35 H 408 cm L 236.22 D 13.78 H 160.63 in Standard features L 300 D 35 H 12 cm L 118.11 D 13.78 H 4.72 in Standard features L 300 D 35 H 33 cm L 118.11 D 13.78 H 12.99 in