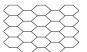

Optional hexagonal quilted leather.

CIT.131.A

Chair

CIT.132.A

Chair with arms

Standard features L 54 D 60 H 80 cm L 21.26 D 23.62 H 31.5 in Standard features L 60 D 64 H 80 cm L 23.62 D 25.2 H 31.5 in

# OPTIONALS UPHOLSTERY

Hexagonal quilted leather