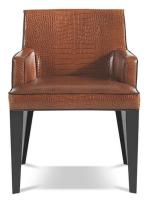

### **CHAIRS**

Structure in multi-layer wood and foam. Upholstery in fabric or leather from the collection. Metal legs available in all the finishings from the collection or lacquered in the finishing of the collection.

Optional hexagonal quilted leather.

CIT.131.A

Chair

CIT.132.A

Chair with arms

Standard features L 54 D 60 H 80 cm L 21.26 D 23.62 H 31.5 in Standard features L 60 D 64 H 80 cm L 23.62 D 25.2 H 31.5 in