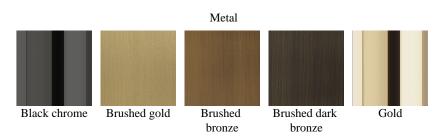

### **CHAIRS**

Structure in multi-layer wood and foam. Upholstery in fabric or leather from the collection. Metal legs available in all the finishings from the collection or lacquered in the finishing of the collection.

# STRUCTURE

City

CHAIRS