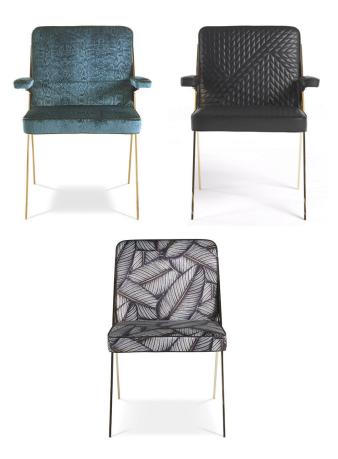

#### CHAIRS

With its irresistible fifties charm revisited in a contemporary key, the Fiji chair is perfect to combine with the tables of the collection and is available with or without armrests. Presented this year with the new silk coating with banana leaf print, it becomes a trendy element with a tropical-glam taste, in perfect Roberto Cavalli style.

### CHAIRS

Structure in poplar wood and foam. Upholstery in fabric or leather from the collection. Metal frame available in all the finishings from the collection. Optional Uma and "stella" quilted leather.