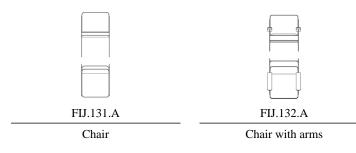

Standard features L 53 D 62 H 84 cm L 20.87 D 24.41 H 33.07 in Standard features L 64 D 64 H 84 cm L 25.2 D 25.2 H 33.07 in

Pictures of products and samples have an indicative value. The dimensions included in the technical description are approximate and subject to change (with a tolerance of +/- 2%). The company preserves the right to change the technical features of the products shown in this item without notice as a result of technical updates. Copyright © JUMBO GROUP Srl - All rights reserved