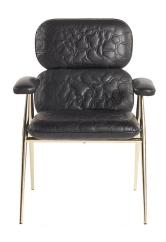

### CHAIRS

With references to the 60s, the chair is characterized by a pebbled shape recalling the natural world and pleated elements inspired by some particular finishes of the Roberto Cavalli leather goods.

### CHAIRS

Structure in multi-layer wood and foam. Upholstery in fabric or leather from the collection. Metal legs available in all the finishings from the collection. Optional Uma quilted leather/fabric.

Chair with arms

Standard features L 67 D 60 H 86 cm L 26.38 D 23.62 H 33.86 in