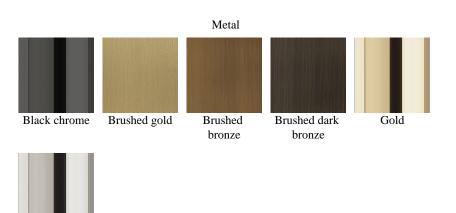

### CHAIRS

Structure in multi-layer wood and foam. Upholstery in fabric or leather from the collection. Metal legs available in all the finishings from the collection. Optional Uma quilted leather/fabric.

#### STRUCTURE

Chrome

CHAIRS

OPTIONALS UPHOLSTERY

leather