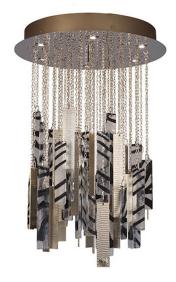

#### CHANDELIERS

Hanging elements in brass and blown glass. Decorated plates and chains in gold finishing.

BAT.611.A

Chandelier

Standard features dia 80 cm H 120 cm dia 31.5 in H 47.24 in

Pictures of products and samples have an indicative value. The dimensions included in the technical description are approximate and subject to change (with a tolerance of +/-2%). The company preserves the right to change the technical features of the products shown in this item without notice as a result of technical updates. Copyright © JUMBO GROUP Srl - All rights reserved