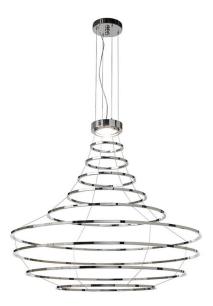

### CHANDELIERS

Metal structure in nickel or golden finishing. Led lamp on top.

PLA.611.A Chandelier

Standard features dia 140 cm H 146 cm dia 55.12 in H 57.48 in

Pictures of products and samples have an indicative value. The dimensions included in the technical description are approximate and subject to change (with a tolerance of +/- 2%). The company preserves the right to change the technical features of the products shown in this item without notice as a result of technical updates. Copyright © JUMBO GROUP Srl - All rights reserved