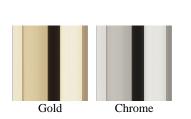

### CHANDELIERS

Metal structure in nickel or golden finishing. Led lamp on top.

PLA.611.A Chandelier

Standard features dia 140 cm H 146 cm dia 55.12 in H 57.48 in

Pictures of products and samples have an indicative value. The dimensions included in the technical description are approximate and subject to change (with a tolerance of +/- 2%). The company preserves the right to change the technical features of the products shown in this item without notice as a result of technical updates. Copyright © JUMBO GROUP Srl - All rights reserved

#### STRUCTURE

Metal

Pictures of products and samples have an indicative value. The dimensions included in the technical description are approximate and subject to change (with a tolerance of +/-2%). The company preserves the right to change the technical features of the products shown in this item without notice as a result of technical updates. Copyright © JUMBO GROUP Srl - All rights reserved