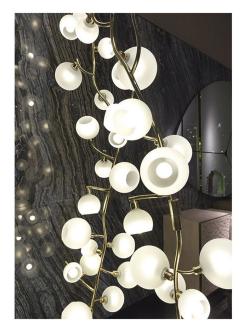

## CHANDELIERS

Brass structure available in all the finishings from the collection. White crystal shades. LED lamp.

**FODERTO CAVAILI** HOME Pictures of products and samples have an indicative value. The dimensions included in the technical description are approximate and subject to change (with a tolerance of +/- 2%). The company preserves the right to change the technical features of the products shown in this item without notice as a result of technical updates. Copyright © JUMBO GROUP Srl - All rights reserved