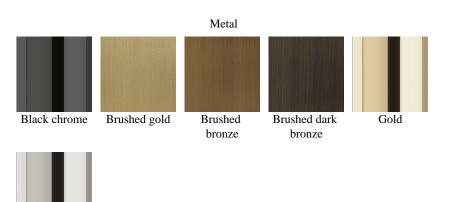

## CHANDELIERS

Brass structure available in all the finishings from the collection. White crystal shades. LED lamp.

**FODERTO CAVAILI** HOME Pictures of products and samples have an indicative value. The dimensions included in the technical description are approximate and subject to change (with a tolerance of +/- 2%). The company preserves the right to change the technical features of the products shown in this item without notice as a result of technical updates. Copyright © JUMBO GROUP Srl - All rights reserved