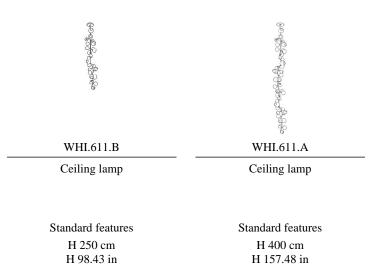

## CHANDELIERS

Brass structure available in all the finishings from the collection. White crystal shades. LED lamp.

**FODERTO CAVAILI** HOME Pictures of products and samples have an indicative value. The dimensions included in the technical description are approximate and subject to change (with a tolerance of +/- 2%). The company preserves the right to change the technical features of the products shown in this item without notice as a result of technical updates. Copyright © JUMBO GROUP Srl - All rights reserved