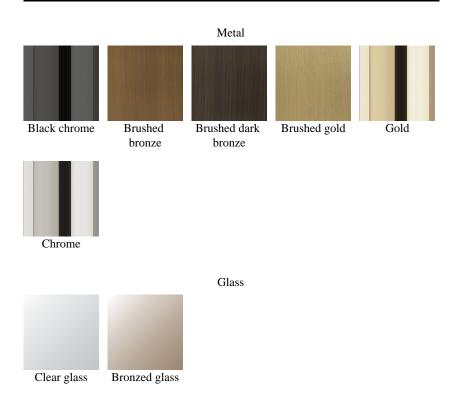

### CONSOLES

Metal base available in all the finishings from the collection. Top in bevelled natural or bronze glass.

N.B. console must be fixed to the wall.

Console

Standard features L 170 D 44 H 85 cm L 66.93 D 17.32 H 33.46 in