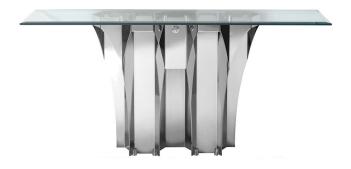

### CONSOLES

Metal base available in all the finishings from the collection. Top in bevelled natural or bronze glass.

N.B. console must be fixed to the wall.

Console

Standard features L 170 D 44 H 85 cm L 66.93 D 17.32 H 33.46 in