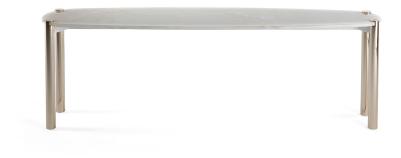

### CONSOLES

Metal legs available in finishing from the collection. Top available in marble from the collection or in onyx.

Standard features L 110 D 50 H 70 cm L 43.31 D 19.69 H 27.56 in Standard features L 140 D 45 H 85 cm L 55.12 D 17.72 H 33.46 in