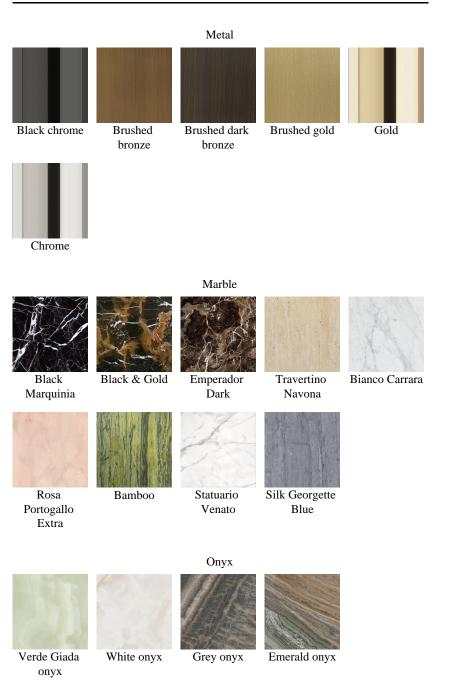

### CONSOLES

Metal legs available in finishing from the collection. Top available in marble from the collection or in onyx.

Standard features L 110 D 50 H 70 cm L 43.31 D 19.69 H 27.56 in Standard features L 140 D 45 H 85 cm L 55.12 D 17.72 H 33.46 in

#### STRUCTURE

Pictures of products and samples have an indicative value. The dimensions included in the technical description are approximate and subject to change (with a tolerance of +/- 2%). The company preserves the right to change the technical features of the products shown in this item without notice as a result of technical updates. Copyright © JUMBO GROUP Srl - All rights reserved