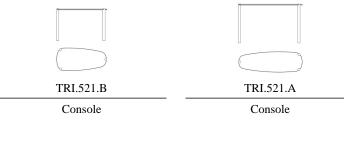

### CONSOLES

Metal legs available in finishing from the collection. Top available in marble from the collection or in onyx.

Standard features L 110 D 50 H 70 cm L 43.31 D 19.69 H 27.56 in Standard features L 140 D 45 H 85 cm L 55.12 D 17.72 H 33.46 in