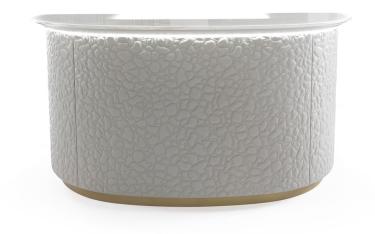

#### DAY UNITS

Structure in multilayer wood. Upholstery in leather or fabric from the collection. Optional Uma quilting. Internal shelf, doors and base in metal available in all brushed finishing from the collection. Top in marble cat. A or in onyx on demand. Inside mat lacquered Desert colour. Optional internal lighting.

Standard features L 220 D 98 H 110 cm L 86.61 D 38.58 H 43.31 in