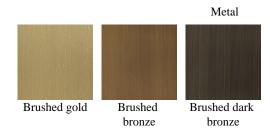

### DAY UNITS



#### DAY UNITS

Structure in multilayer wood. Upholstery in leather or fabric from the collection. Optional Uma quilting. Internal shelf, doors and base in metal available in all brushed finishing from the collection. Top in marble cat. A or in onyx on demand. Inside mat lacquered Desert colour. Optional internal lighting.



Standard features L 220 D 98 H 110 cm L 86.61 D 38.58 H 43.31 in



### DAY UNITS

### UPHOLSTERY

Leather cat. A

Leather cat. B

Fabric cat. A

Fabric cat. B

Fabric cat. C

See the detailed files in the "Technical information" section



### DAY UNITS

### STRUCTURE





### DAY UNITS

### OPTIONALS STRUCTURE

Additional Marble top Lighting kit
onyx top cat. A (Black
(verde giada / Marquinia /
white / grey) Black&Gold /
Emperador
dark /
Travertino
Navona)

### OPTIONALS UPHOLSTERY



Uma quilted leather