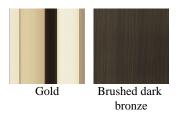

#### DINING TABLES

Metal base available in golden or dark bronze finish. Top in natural or bronze glass from the collection. Optional lazy-susan.

SIO.123.B

Dining table

SIO.123.A

Dining table

Standard features dia 160 cm H 77 cm dia 62.99 in H 30.31 in Standard features dia 180 cm H 77 cm dia 70.87 in H 30.31 in