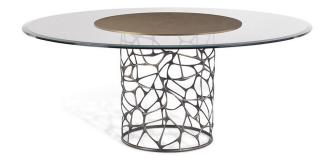

#### DINING TABLES

A spectacular dining table with a high artistic value and a strong artisan component. Sioraf is characterized by the presence of an elegant base made of cast brass hand chiselled by an expert craftsman and gold-plated, whose design recalls the typical giraffe pattern of the brand. Protagonist of the dining room, the Sioraf table creates an atmosphere of unique and inimitable charm, in perfect Roberto Cavalli Home Interiors style.

#### DINING TABLES

Metal base available in golden or dark bronze finish. Top in natural or bronze glass from the collection. Optional lazy-susan.

SIO.123.B

Dining table

SIO.123.A

Dining table

Standard features dia 160 cm H 77 cm dia 62.99 in H 30.31 in Standard features dia 180 cm H 77 cm dia 70.87 in H 30.31 in