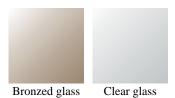

#### DINING TABLES

Metal base available in golden or dark bronze finish. Top in natural or bronze glass from the collection. Optional lazy-susan.

SIO.123.B

Dining table

SIO.123.A

Dining table

Standard features dia 160 cm H 77 cm dia 62.99 in H 30.31 in Standard features dia 180 cm H 77 cm dia 70.87 in H 30.31 in