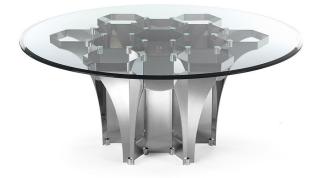

#### DINING TABLES

Metal base available in all the finishings from the collection. Top in bevelled natural or bronze glass.

SOH.123.A

Round dining table

Standard features dia 180 cm H 76 cm dia 70.87 in H 29.92 in