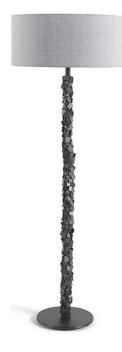

### FLOOR LAMPS

Brass structure in gold or dark bronze. Shades in shantung silk col. gold, silver or cedar.

Floor lamp

Standard features dia 55 cm H 156 cm dia 21.65 in H 61.42 in

Pictures of products and samples have an indicative value. The dimensions included in the technical description are approximate and subject to change (with a tolerance of +/- 2%). The company preserves the right to change the technical features of the products shown in this item without notice as a result of technical updates. Copyright © JUMBO GROUP Srl - All rights reserved