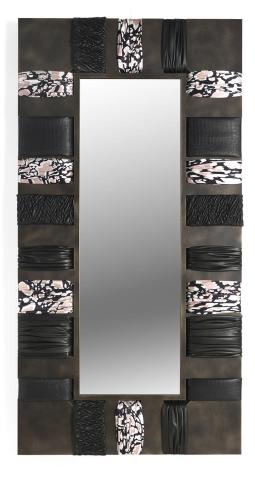

#### MIRRORS

Frame in multilayer wood covered in leathers or fabrics from the collection. Brass metal sheet in dark bronze finishing.

Mirror

Standard features L 120 D 5 H 240 cm L 47.24 D 1.97 H 94.49 in