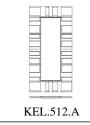

#### MIRRORS

Frame in multilayer wood covered in leathers or fabrics from the collection. Brass metal sheet in dark bronze finishing.

Mirror

Standard features L 120 D 5 H 240 cm L 47.24 D 1.97 H 94.49 in