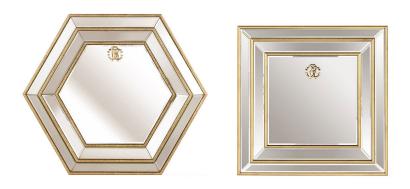

#### MIRRORS

Structure in multilayer wood with bevelled mirrors. Metal decoration with snake design in gold finishing. RC "jewel logo" in melted brass available in platinum or golden finishing.

Mirror

Hexagonal mirror

Stand mirror

Standard features L 100 D 7 H 100 cm L 39.37 D 2.76 H 39.37 in Standard features L 120 D 7 H 105 cm L 47.24 D 2.76 H 41.34 in Standard features L 85 D 7 H 200 cm L 33.46 D 2.76 H 78.74 in

Pictures of products and samples have an indicative value. The dimensions included in the technical description are approximate and subject to change (with a tolerance of +/- 2%). The company preserves the right to change the technical features of the products shown in this item without notice as a result of technical updates. Copyright © JUMBO GROUP Srl - All rights reserved