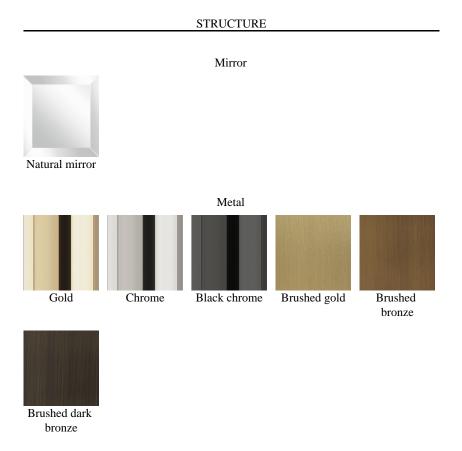

#### MIRRORS

Structure in multilayer wood with bevelled mirrors. Metal decoration with snake design in gold finishing. RC "jewel logo" in melted brass available in platinum or golden finishing.

Mirror

Hexagonal mirror