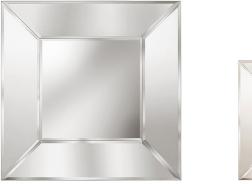

#### MIRRORS

Structure in multilayer wood. Bevelled mirrors available in natural or bronze finishing.

Pictures of products and samples have an indicative value. The dimensions included in the technical description are approximate and subject to change (with a tolerance of +/- 2%). The company preserves the right to change the technical features of the products shown in this item without notice as a result of technical updates. Copyright © JUMBO GROUP Srl - All rights reserved