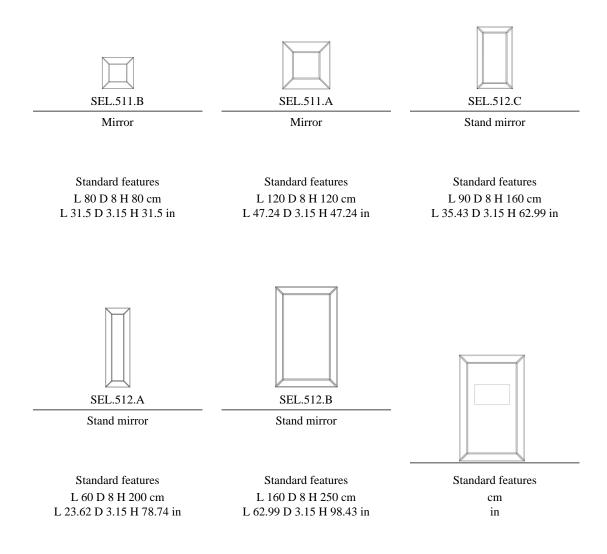

#### MIRRORS

Structure in multilayer wood. Bevelled mirrors available in natural or bronze finishing.

Pictures of products and samples have an indicative value. The dimensions included in the technical description are approximate and subject to change (with a tolerance of +/- 2%). The company preserves the right to change the technical features of the products shown in this item without notice as a result of technical updates. Copyright © JUMBO GROUP Srl - All rights reserved