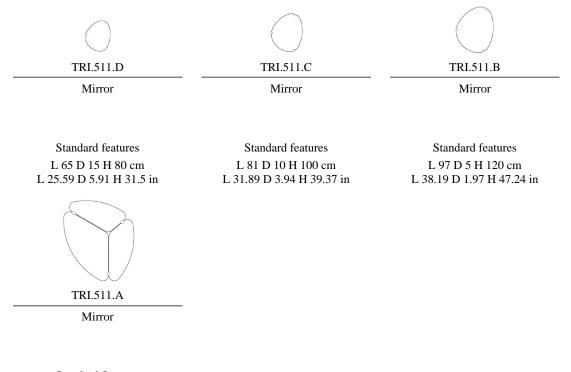

#### MIRRORS

Structure in multilayer wood. Bronze or natural mirrors. Metal details available in all the finishings from the collection.

Standard features L 175 D 4 H 200 cm L 68.9 D 1.57 H 78.74 in

Pictures of products and samples have an indicative value. The dimensions included in the technical description are approximate and subject to change (with a tolerance of +/-2%). The company preserves the right to change the technical features of the products shown in this item without notice as a result of technical updates. Copyright © JUMBO GROUP Srl - All rights reserved