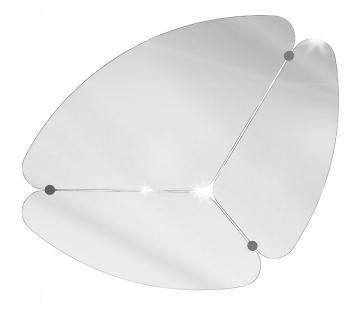

#### MIRRORS

Structure in multilayer wood. Bronze or natural mirrors. Metal details available in all the finishings from the collection.

Standard features L 175 D 4 H 200 cm L 68.9 D 1.57 H 78.74 in

Pictures of products and samples have an indicative value. The dimensions included in the technical description are approximate and subject to change (with a tolerance of +/-2%). The company preserves the right to change the technical features of the products shown in this item without notice as a result of technical updates. Copyright © JUMBO GROUP Srl - All rights reserved