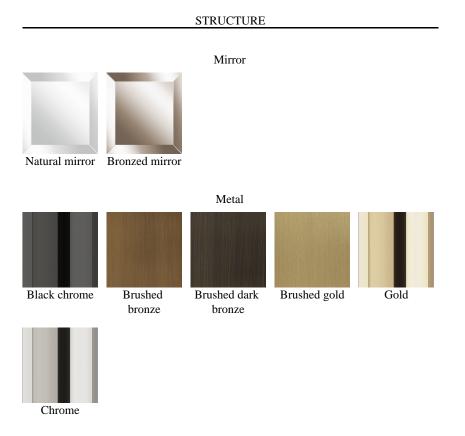

#### MIRRORS

Structure in multilayer wood. Bronze or natural mirrors. Metal details available in all the finishings from the collection.

Standard features L 175 D 4 H 200 cm L 68.9 D 1.57 H 78.74 in

Pictures of products and samples have an indicative value. The dimensions included in the technical description are approximate and subject to change (with a tolerance of +/-2%). The company preserves the right to change the technical features of the products shown in this item without notice as a result of technical updates. Copyright © JUMBO GROUP Srl - All rights reserved