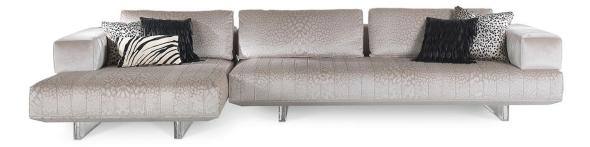

### MODULAR SOFAS

Contemporary lines and vintage references for the Aruba sofa, available in 2 or 3-seater versions or modular according to customer needs. The light legs in transparent plexiglass give the sofa a touch of 70s style while the processing of the armrests that incorporates the typical stitching of the Cavalli leather goods adds a refined element that denotes the sartorial style typical of the brand.

#### MODULAR SOFAS

Modular sofa with structure in poplar wood and foam. Upholstery available in fabric or leather from the collection. Optional stripes on the seat. Legs in transparent plexiglass.

Modular sofa with arm (right)