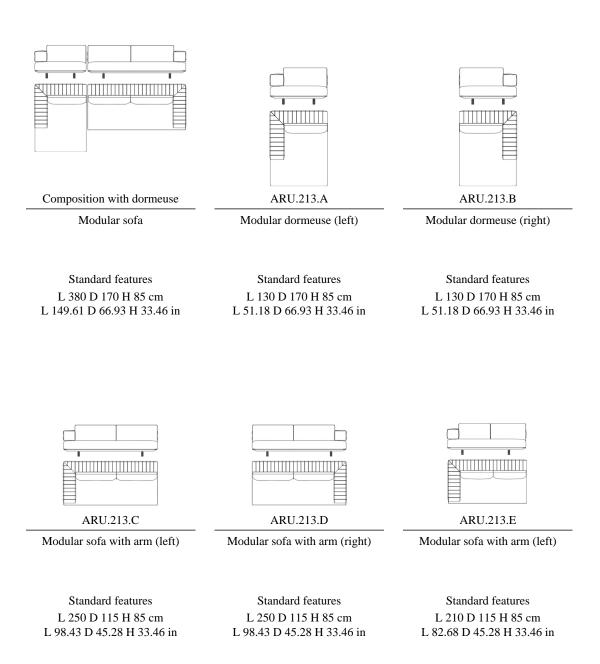

#### MODULAR SOFAS

Modular sofa with structure in poplar wood and foam. Upholstery available in fabric or leather from the collection. Optional stripes on the seat. Legs in transparent plexiglass.

Modular sofa with arm (right)

Standard features L 210 D 115 H 85 cm L 82.68 D 45.28 H 33.46 in

MODULAR SOFAS

UPHOLSTERY

Leather cat. A Leather cat. B Fabric cat. A Fabric cat. B Fabric cat. C

See the detailed files in the "Technical information" section