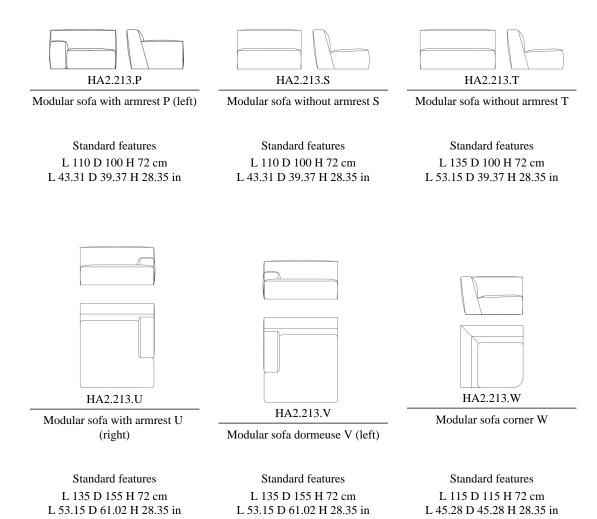

#### MODULAR SOFAS

Modular sofa with structure in poplar wood and foam. Extra large covering. Upholstery in fabric or leather from the collection.

| HA2.213.Z                                                           | HA2.213.E                                                            | HA2.213.C                                                             |
|---------------------------------------------------------------------|----------------------------------------------------------------------|-----------------------------------------------------------------------|
| Modular sofa seat Z (only for armchair)                             | Modular sofa seat E                                                  | Modular sofa seat C                                                   |
| Standard features<br>L 80 D 68 H 36 cm<br>L 31.5 D 26.77 H 14.17 in | Standard features<br>L 85 D 68 H 36 cm<br>L 33.46 D 26.77 H 14.17 in | Standard features<br>L 105 D 68 H 36 cm<br>L 41.34 D 26.77 H 14.17 in |
| HA2.213.F                                                           | HA2.213.I                                                            | HA2.213.K                                                             |
| Modular sofa seat F                                                 | Modular sofa seat dormeuse I (right)                                 | Modular sofa seat dormeuse K (left)                                   |
| Standard features L 130 D 68 H 36 cm L 51 18 D 26 77 H 14 17 in     | Standard features L 135 D 123 H 36 cm L 53 15 D 48 43 H 14 17 in     | Standard features L 135 D 123 H 36 cm L 53 15 D 48 43 H 14 17 in      |