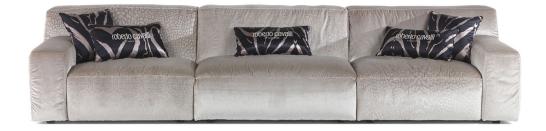

#### MODULAR SOFAS

Modular sofa with structure in poplar wood and foam. Extra large covering. Upholstery in fabric or leather from the collection.

| HA2.213.Z                                                           | HA2.213.E                                                            | HA2.213.C                                                             |
|---------------------------------------------------------------------|----------------------------------------------------------------------|-----------------------------------------------------------------------|
| Modular sofa seat Z (only for armchair)                             | Modular sofa seat E                                                  | Modular sofa seat C                                                   |
| Standard features<br>L 80 D 68 H 36 cm<br>L 31.5 D 26.77 H 14.17 in | Standard features<br>L 85 D 68 H 36 cm<br>L 33.46 D 26.77 H 14.17 in | Standard features<br>L 105 D 68 H 36 cm<br>L 41.34 D 26.77 H 14.17 in |
| HA2.213.F                                                           | HA2.213.I                                                            | HA2.213.K                                                             |
| Modular sofa seat F                                                 | Modular sofa seat dormeuse I (right)                                 | Modular sofa seat dormeuse K (left)                                   |
| Standard features L 130 D 68 H 36 cm L 51 18 D 26 77 H 14 17 in     | Standard features L 135 D 123 H 36 cm L 53 15 D 48 43 H 14 17 in     | Standard features L 135 D 123 H 36 cm L 53 15 D 48 43 H 14 17 in      |