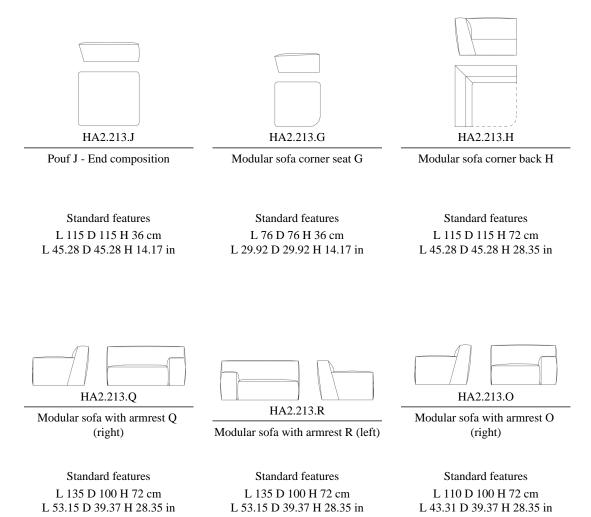

#### MODULAR SOFAS

Modular sofa with structure in poplar wood and foam. Extra large covering. Upholstery in fabric or leather from the collection.

| HA2.213.Z                                                           | HA2.213.E                                                            | HA2.213.C                                                             |
|---------------------------------------------------------------------|----------------------------------------------------------------------|-----------------------------------------------------------------------|
| Modular sofa seat Z (only for armchair)                             | Modular sofa seat E                                                  | Modular sofa seat C                                                   |
| Standard features<br>L 80 D 68 H 36 cm<br>L 31.5 D 26.77 H 14.17 in | Standard features<br>L 85 D 68 H 36 cm<br>L 33.46 D 26.77 H 14.17 in | Standard features<br>L 105 D 68 H 36 cm<br>L 41.34 D 26.77 H 14.17 in |
| HA2.213.F                                                           | HA2.213.I                                                            | HA2.213.K                                                             |
| Modular sofa seat F                                                 | Modular sofa seat dormeuse I (right)                                 | Modular sofa seat dormeuse K (left)                                   |
| Standard features L 130 D 68 H 36 cm L 51 18 D 26 77 H 14 17 in     | Standard features L 135 D 123 H 36 cm L 53 15 D 48 43 H 14 17 in     | Standard features L 135 D 123 H 36 cm L 53 15 D 48 43 H 14 17 in      |

Standard features L 115 D 115 H 36 cm L 45.28 D 45.28 H 14.17 in Standard features L 130 D 100 H 72 cm L 51.18 D 39.37 H 28.35 in