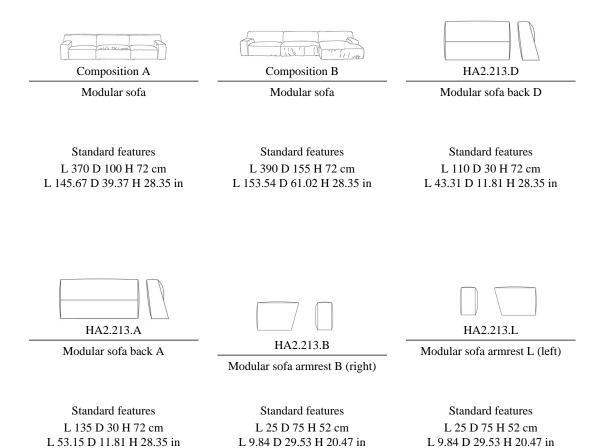

#### MODULAR SOFAS

Modular sofa with structure in poplar wood and foam. Extra large covering. Upholstery in fabric or leather from the collection.

| HA2.213.Z                                                           | HA2.213.E                                                            | HA2.213.C                                                             |
|---------------------------------------------------------------------|----------------------------------------------------------------------|-----------------------------------------------------------------------|
| Modular sofa seat Z (only for armchair)                             | Modular sofa seat E                                                  | Modular sofa seat C                                                   |
| Standard features<br>L 80 D 68 H 36 cm<br>L 31.5 D 26.77 H 14.17 in | Standard features<br>L 85 D 68 H 36 cm<br>L 33.46 D 26.77 H 14.17 in | Standard features<br>L 105 D 68 H 36 cm<br>L 41.34 D 26.77 H 14.17 in |
| HA2.213.F                                                           | HA2.213.I                                                            | HA2.213.K                                                             |
| Modular sofa seat F                                                 | Modular sofa seat dormeuse I (right)                                 | Modular sofa seat dormeuse K (left)                                   |
| Standard features L 130 D 68 H 36 cm L 51 18 D 26 77 H 14 17 in     | Standard features L 135 D 123 H 36 cm L 53 15 D 48 43 H 14 17 in     | Standard features L 135 D 123 H 36 cm L 53 15 D 48 43 H 14 17 in      |