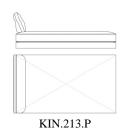

Standard features L 124 D 124 H 41 cm L 48.82 D 48.82 H 16.14 in Standard features L 124 D 124 H 41 cm L 48.82 D 48.82 H 16.14 in Standard features L 174 D 104 H 41 cm L 68.5 D 40.94 H 16.14 in

Modular sofa - chaise longue with cushion and back cushion

Modular sofa - chaise longue with back cushion

Modular sofa - chaise longue with cushion and back cushion

Standard features L 174 D 104 H 41 cm L 68.5 D 40.94 H 16.14 in Standard features L 214 D 124 H 41 cm L 84.25 D 48.82 H 16.14 in Standard features L 214 D 124 H 41 cm L 84.25 D 48.82 H 16.14 in