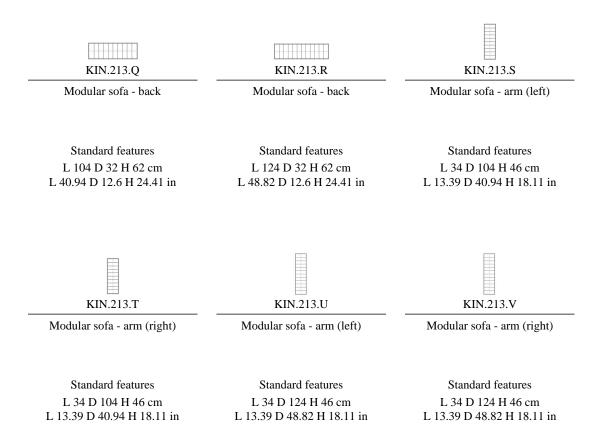

2-seater sofa with back cushions

2-seater sofa with seat and back cushions

2-seater sofa

Standard features L 236 D 124 H 62 cm L 92.91 D 48.82 H 24.41 in

2-seater sofa with seat cushions

Standard features L 236 D 124 H 62 cm L 92.91 D 48.82 H 24.41 in Standard features L 236 D 104 H 62 cm L 92.91 D 40.94 H 24.41 in

Standard features L 236 D 104 H 62 cm L 92.91 D 40.94 H 24.41 in