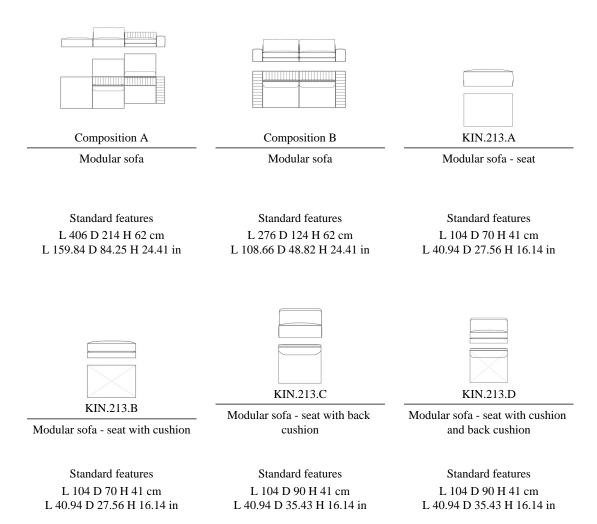

#### MODULAR SOFAS

Collection of sofas and modular sofas with structure in poplar wood and foam. Upholstery in fabric or leather from the collection.

Modular sofa - pouf

Modular sofa - pouf with cushion

Modular sofa - chaise longue with back cushion

Standard features L 124 D 124 H 41 cm L 48.82 D 48.82 H 16.14 in Standard features L 124 D 124 H 41 cm L 48.82 D 48.82 H 16.14 in Standard features L 174 D 104 H 41 cm L 68.5 D 40.94 H 16.14 in

Modular sofa - chaise longue with cushion and back cushion