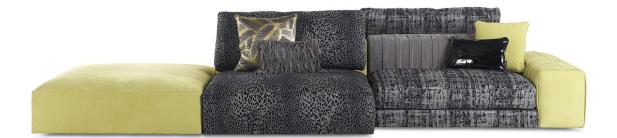

## MODULAR SOFAS

A wide and comfortable seat for the new Kingston modular sofa. Customizable in both composition and upholstery, it offers the possibility to mix and match different finishes and processes for each set. The refined manufacturing of the seatback is the main feature of this original sofa, where pleated elements recall the typical finishes of Roberto Cavalli's bags creating a perfect combination between experimental design and tailored decoration.