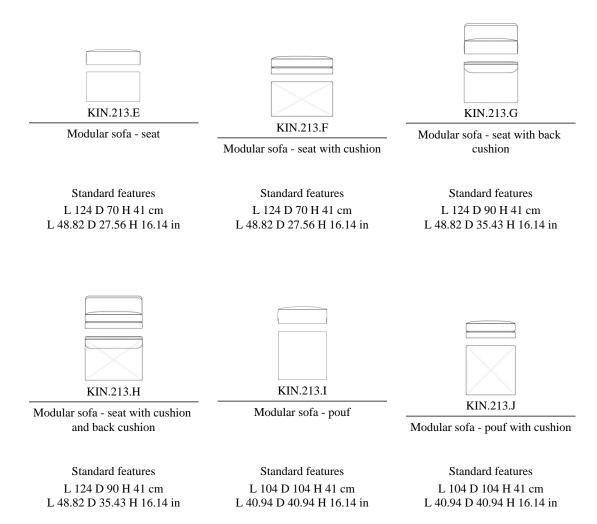

Standard features L 124 D 124 H 41 cm L 48.82 D 48.82 H 16.14 in Standard features L 124 D 124 H 41 cm L 48.82 D 48.82 H 16.14 in Standard features L 174 D 104 H 41 cm L 68.5 D 40.94 H 16.14 in

Modular sofa - chaise longue with cushion and back cushion

Modular sofa - chaise longue with back cushion

Modular sofa - chaise longue with cushion and back cushion

Standard features L 174 D 104 H 41 cm L 68.5 D 40.94 H 16.14 in Standard features L 214 D 124 H 41 cm L 84.25 D 48.82 H 16.14 in Standard features L 214 D 124 H 41 cm L 84.25 D 48.82 H 16.14 in

2-seater sofa with back cushions

2-seater sofa with seat and back cushions

2-seater sofa

Standard features L 236 D 124 H 62 cm L 92.91 D 48.82 H 24.41 in

2-seater sofa with seat cushions

Standard features L 236 D 124 H 62 cm L 92.91 D 48.82 H 24.41 in Standard features L 236 D 104 H 62 cm L 92.91 D 40.94 H 24.41 in

Standard features L 236 D 104 H 62 cm L 92.91 D 40.94 H 24.41 in