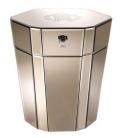

#### NIGHT UNITS

Structure in multilayer wood. Finishing in oak col. glossy wengé, glossy Carbalho rose or grey colour or in natural/bronze bevelled mirrors. Optional marble top and onyx on demand. "Jewel handles" in cast brass available in platinum or golden finishing. RC logo sandblasted on top.

DO2.321.A

DO2.3

Hexagonal night table with drawer

Hexagonal night table with drawer

Standard features L 52 D 48 H 52 cm L 20.47 D 18.9 H 20.47 in Standard features L 52 D 48 H 62 cm L 20.47 D 18.9 H 24.41 in