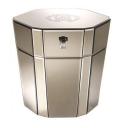

#### NIGHT UNITS

Structure in multilayer wood. Finishing in oak col. glossy wengé, glossy Carbalho rose or grey colour or in natural/bronze bevelled mirrors. Optional marble top and onyx on demand. "Jewel handles" in cast brass available in platinum or golden finishing. RC logo sandblasted on top.

DO2.321.A

DO2.3

Hexagonal night table with drawer

Hexagonal night table with drawer

Standard features L 52 D 48 H 52 cm L 20.47 D 18.9 H 20.47 in Standard features L 52 D 48 H 62 cm L 20.47 D 18.9 H 24.41 in