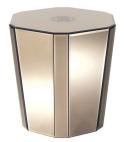

### NIGHT UNITS

The geometric charm of the hexagonal prism and the golden glares of the glass bronze mirror lend a refined contemporary glamor to this original and captivating side table.

#### NIGHT UNITS

Structure in multilayer wood. Natural or bronze bevelled mirrors. RC logo sandblasted on top. Inside finishing in microfiber.

DOR.322.A

Hexagonal night table

DOR.232.A

Hexagonal night table

Standard features L 52 D 48 H 52 cm L 20.47 D 18.9 H 20.47 in

Standard features L 52 D 48 H 62 cm L 20.47 D 18.9 H 24.41 in