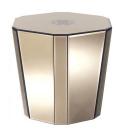

### NIGHT UNITS

The geometric charm of the hexagonal prism and the golden glares of the glass bronze mirror lend a refined contemporary glamor to this original and captivating side table.

#### NIGHT UNITS

Structure in multilayer wood. Natural or bronze bevelled mirrors. RC logo sandblasted on top. Inside finishing in microfiber.

DOR.322.A

Hexagonal night table

DOR.232.A

Hexagonal night table

Standard features L 52 D 48 H 52 cm L 20.47 D 18.9 H 20.47 in

Standard features L 52 D 48 H 62 cm L 20.47 D 18.9 H 24.41 in