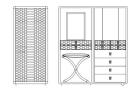

Stool cm 52,5 x 34 x h 52 included.

GRA.361.A

Travel wardrobe

Standard features L 80 D 65 H 150 cm L 31.5 D 25.59 H 59.06 in