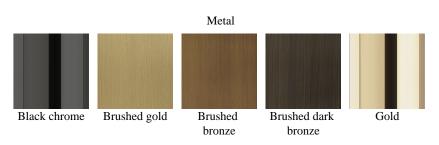

### NIGHT UNITS



### NIGHT UNITS

Structure in multilayer wood. Outer part available in all the leathers from the collection. Inside available in all the silk from the collection. Metal details available in all the finishings from the collection. "Jewel handle" in melted brass available in platinum or golden finishing. Optional hexagonal or lozenge quilted leather.

Stool cm 52,5 x 34 x h 52 included.



GRA.361.A

Travel wardrobe

Standard features L 80 D 65 H 150 cm L 31.5 D 25.59 H 59.06 in



### NIGHT UNITS

### UPHOLSTERY

Leather cat. A Leather cat. B

See the detailed files in the "Technical information" section



### NIGHT UNITS

### STRUCTURE





### NIGHT UNITS

### OPTIONALS UPHOLSTERY



Hexagonal quilted leather - only selected ones



Lozenge quilted leather - only selected ones