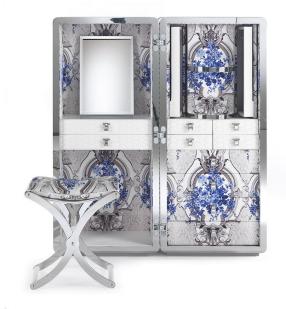

Stool cm 52,5 x 34 x h 52 included.

GRA.361.A

Travel wardrobe

Standard features L 80 D 65 H 150 cm L 31.5 D 25.59 H 59.06 in