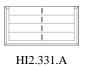

#### NIGHT UNITS

Structure in multilayer wood. Finishing in oak col. glossy wengé. Metal details available in all the finishing from the collection. Inside finishing in microfiber. "Jewel handles" in melted brass available in platinum or golden finishing.

Chest of drawers

Standard features L 160 D 48 H 85 cm L 62.99 D 18.9 H 33.46 in

Pictures of products and samples have an indicative value. The dimensions included in the technical description are approximate and subject to change (with a tolerance of +/- 2%). The company preserves the right to change the technical features of the products shown in this item without notice as a result of technical updates. Copyright © JUMBO GROUP Srl - All rights reserved