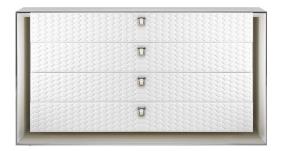

#### NIGHT UNITS

Structure in multilayer wood covered with leather cat. A Diamante. Drawers covered with fabric or leather from the collection. Optional hexagonal quilted leather/ fabric. Metal details available in all the finishings from the collection. Inside finishing in microfiber. "Jewel handles" in melted brass available in platinum or golden finishing.

| M | ū |  |
|---|---|--|
|   | ū |  |
|   | D |  |
|   | D |  |

HID.331.A

Chest of drawers

Standard features L 160 D 48 H 85 cm L 62.99 D 18.9 H 33.46 in