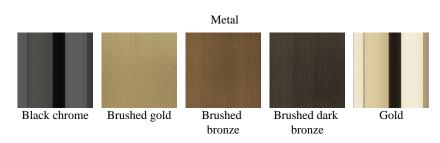

#### NIGHT UNITS

Structure in multilayer wood covered with leather cat. A Diamante. Drawers covered with fabric or leather from the collection. Optional hexagonal quilted leather/ fabric. Metal details available in all the finishings from the collection. Inside finishing in microfiber. "Jewel handles" in melted brass available in platinum or golden finishing.

#### STRUCTURE

NIGHT UNITS