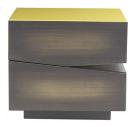

### NIGHT UNITS

The irregular beauty of nature is the protagonist of Martinica night tables, available with one or two drawers. An asymmetrical composition that alternates closed and empty spaces in a mix of precious materials of different shapes and dimensions, the perfect element to add a spectacular and impressive effect to the bedroom.

#### NIGHT UNITS

Structure in multilayer wood. Available in leathers from the collection or glossy lacquered in all the finishings from the collection. Metal parts available in brushed finishings from the collection. Optional Uma quilted leather available only for night table with 2 drawers.

Standard features L 60 D 50 H 53 cm L 23.62 D 19.69 H 20.87 in Standard features L 60 D 50 H 53 cm L 23.62 D 19.69 H 20.87 in

#### OPTIONALS UPHOLSTERY

Uma quilted leather on drawer front (only for MAT.321.B)