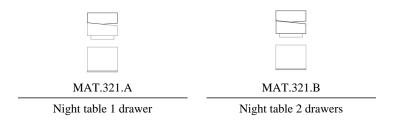

### NIGHT UNITS

The irregular beauty of nature is the protagonist of Martinica night tables, available with one or two drawers. An asymmetrical composition that alternates closed and empty spaces in a mix of precious materials of different shapes and dimensions, the perfect element to add a spectacular and impressive effect to the bedroom.

#### NIGHT UNITS

Structure in multilayer wood. Available in leathers from the collection or glossy lacquered in all the finishings from the collection. Metal parts available in brushed finishings from the collection. Optional Uma quilted leather available only for night table with 2 drawers.

Standard features L 60 D 50 H 53 cm L 23.62 D 19.69 H 20.87 in Standard features L 60 D 50 H 53 cm L 23.62 D 19.69 H 20.87 in