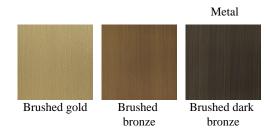

t alternates closed and empty spaces in a mix of precious materials of different shapes and dimensions, the perfect element to add a spectacular and impressive effect to the bedroom.





#### NIGHT UNITS

Structure in multilayer wood. Available in leathers from the collection or glossy lacquered in all the finishings from the collection. Metal parts available in brushed finishings from the collection. Optional Uma quilted leather available only for night table with 2 drawers.



Standard features L 60 D 50 H 53 cm L 23.62 D 19.69 H 20.87 in Standard features L 60 D 50 H 53 cm L 23.62 D 19.69 H 20.87 in



### NIGHT UNITS

### UPHOLSTERY

Leather cat. A Leather cat. B Leather cat. C Cavallino

See the detailed files in the "Technical information" section



### NIGHT UNITS

### STRUCTURE





### NIGHT UNITS

#### OPTIONALS UPHOLSTERY



Uma quilted leather on drawer front (only for MAT.321.B)