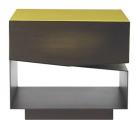

### NIGHT UNITS

The irregular beauty of nature is the protagonist of Martinica night tables, available with one or two drawers. An asymmetrical composition that alternates closed and empty spaces in a mix of precious materials of different shapes and dimensions, the perfect element to add a spectacular and impressive effect to the bedroom.

#### NIGHT UNITS

Structure in multilayer wood. Available in leathers from the collection or glossy lacquered in all the finishings from the collection. Metal parts available in brushed finishings from the collection. Optional Uma quilted leather available only for night table with 2 drawers.

Standard features L 60 D 50 H 53 cm L 23.62 D 19.69 H 20.87 in Standard features L 60 D 50 H 53 cm L 23.62 D 19.69 H 20.87 in