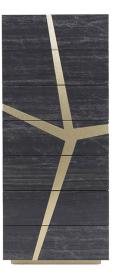

### NIGHT UNITS

A chest of drawers with contemporary lines and vertical shape that combines functionality and aesthetic value. The piece of furniture is the result of a complex process of craftsmanship of porcelain stoneware, enriched by metal inserts whose design recalls the animalier giraffe pattern, among the iconic prints of the 2018 collection.

### NIGHT UNITS

Structure in multilayer wood. Finishing in porcelain gres black or ivory coloured or covered in leather with brushed gold metal details. Optional glossy gold inserts. Inside finishing in microfiber.

TON.331.A

Tall chest of drawers

Standard features L 60 D 50 H 144 cm L 23.62 D 19.69 H 56.69 in