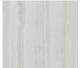

ines and vertical shape that combines functionality and aesthetic value. The piece of furniture is the result of a complex process of craftsmanship of porcelain stoneware, enriched by metal inserts whose design recalls the animalier giraffe pattern, among the iconic prints of the 2018 collection.





### NIGHT UNITS

Structure in multilayer wood. Finishing in porcelain gres black or ivory coloured or covered in leather with brushed gold metal details. Optional glossy gold inserts. Inside finishing in microfiber.



TON.331.A

Tall chest of drawers

Standard features L 60 D 50 H 144 cm L 23.62 D 19.69 H 56.69 in



### NIGHT UNITS

### UPHOLSTERY

Leather cat. A Leather cat. B

See the detailed files in the "Technical information" section



### NIGHT UNITS

### STRUCTURE

Porcelain Gres







Black porcelain gres



### NIGHT UNITS

### OPTIONALS STRUCTURE



Glossy gold metal inserts