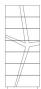

### NIGHT UNITS

A chest of drawers with contemporary lines and vertical shape that combines functionality and aesthetic value. The piece of furniture is the result of a complex process of craftsmanship of porcelain stoneware, enriched by metal inserts whose design recalls the animalier giraffe pattern, among the iconic prints of the 2018 collection.

### NIGHT UNITS

Structure in multilayer wood. Finishing in porcelain gres black or ivory coloured or covered in leather with brushed gold metal details. Optional glossy gold inserts. Inside finishing in microfiber.

### OPTIONALS STRUCTURE

Glossy gold metal inserts