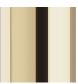

### NIGHT UNITS

Structure in multilayer wood. Finishing in porcelain gres black or ivory coloured or covered in leather with brushed gold metal details. Optional glossy gold inserts. Inside finishing in microfiber.

### UPHOLSTERY

Leather cat. A Leather cat. B

See the detailed files in the "Technical information" section