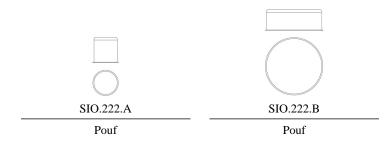

Standard features dia 42 cm H 46 cm dia 16.54 in H 18.11 in Standard features dia 104 cm H 38 cm dia 40.94 in H 14.96 in