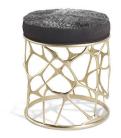

#### POUF/STOOLS

The base in brass casting hand-chiselled by an expert craftsman and gold-plated is the distinctive element of the Sioraf pouf, a unique piece of furniture perfect to combine with the other elements of the collection to create a fascinating design setting with glam-chic charm.

#### POUF/STOOLS

Seat cushion in poplar wood and foam. Upholstery in fabric or leather from the collection. Metal base available in gold or dark bronze finishing. RC logo in melted brass available in platinum or golden finishing.