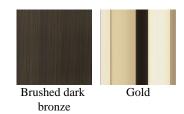

#### POUF/STOOLS

Seat cushion in poplar wood and foam. Upholstery in fabric or leather from the collection. Metal base available in gold or dark bronze finishing. RC logo in melted brass available in platinum or golden finishing.

#### STRUCTURE

Metal