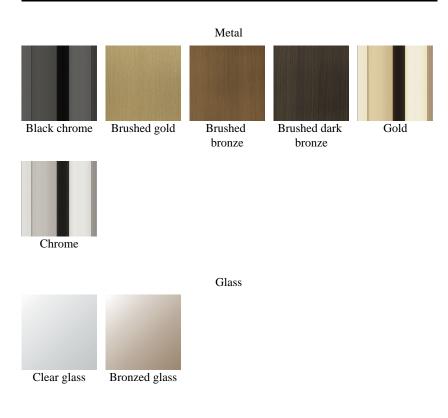

#### SIDE/CENTRAL TABLES

Metal base available in all the finishings from the collection. Top in bevelled natural or bronze glass. Engraved RC logo on the base.

Standard features dia 75 cm H 50 cm dia 29.53 in H 19.69 in Standard features dia 50 cm H 50 cm dia 19.69 in H 19.69 in