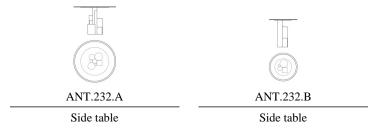

#### SIDE/CENTRAL TABLES

Metal base available in all the finishings from the collection. Top in bevelled natural or bronze glass. Engraved RC logo on the base.

Standard features dia 75 cm H 50 cm dia 29.53 in H 19.69 in Standard features dia 50 cm H 50 cm dia 19.69 in H 19.69 in