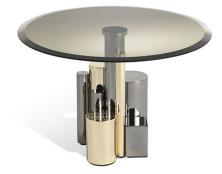

#### SIDE/CENTRAL TABLES

Contemporary lines and precious materials for Antigua side table. The base is created by a combination of different materials and colors: a sculptural composition consisting of metal elements with different thicknesses, heights and finishes that shine through the smoked glass top give life to a scenographic and striking furnishing, able to enhance the living room with its charm.

#### SIDE/CENTRAL TABLES

Metal base available in all the finishings from the collection. Top in bevelled natural or bronze glass. Engraved RC logo on the base.

Standard features dia 75 cm H 50 cm dia 29.53 in H 19.69 in Standard features dia 50 cm H 50 cm dia 19.69 in H 19.69 in