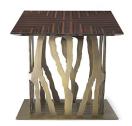

### SIDE/CENTRAL TABLES

Base in metal available in brushed finishing from the collection. Top in oak col. glossy wengé or marble cat. A from the collection.

Side table

Standard features L 70 D 70 H 60 cm L 27.56 D 27.56 H 23.62 in