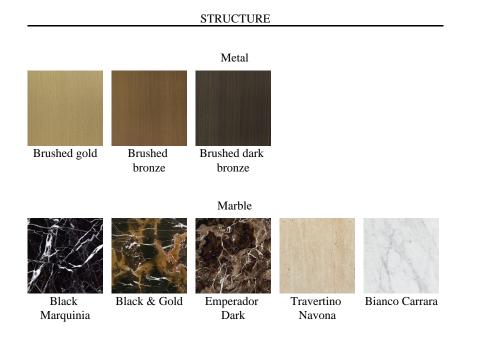

### SIDE/CENTRAL TABLES

Base in metal available in brushed finishing from the collection. Top in oak col. glossy wengé or marble cat. A from the collection.

Side table

Standard features L 70 D 70 H 60 cm L 27.56 D 27.56 H 23.62 in