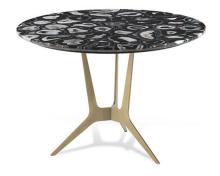

## SIDE/CENTRAL TABLES

Contemporary lines and captivating design for the Cooper table with top in fine marble, a material of timeless appeal. Cooper table is a design element that fits seamlessly in contemporary or classical environments.

## SIDE/CENTRAL TABLES

Metal base available in all finishings from the collection. Top in oak col. glossy wengé or in marble from the collection. Available in Agate and Onyx on demand.

COO.232.A

Side table