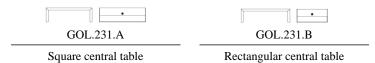

Standard features L 125 D 125 H 40 cm L 49.21 D 49.21 H 15.75 in Standard features L 125 D 80 H 40 cm L 49.21 D 31.5 H 15.75 in

# SIDE/CENTRAL TABLES