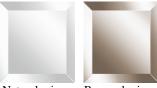

SIDE/CENTRAL TABLES





# SIDE/CENTRAL TABLES

Top covered with hexagonal or lozenge quilted leather or without quilting, oak col. glossy wengé or natural/bronze bevelled mirror. Metal structure available in all the finishings from the collection.



Standard features L 125 D 125 H 40 cm L 49.21 D 49.21 H 15.75 in Standard features L 125 D 80 H 40 cm L 49.21 D 31.5 H 15.75 in



# SIDE/CENTRAL TABLES

# UPHOLSTERY

Fabric cat. A
Fabric cat. B
Hexagonal quilting leather cat. A
Hexagonal quilted leather cat. B (plain leather only)
Leather cat. B without hexagonal quilting (printed leather only)

See the detailed files in the "Technical information" section



# SIDE/CENTRAL TABLES

# STRUCTURE

#### Mirror



Natural mirror Bronzed mirror

### Metal





Chrome

SIDE/CENTRAL TABLES

# OPTIONALS UPHOLSTERY