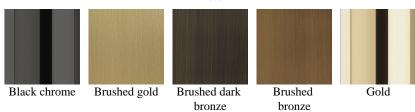

SIDE/CENTRAL TABLES





# SIDE/CENTRAL TABLES

Top covered with hexagonal or lozenge quilted leather or without quilting, oak col. glossy wengé or natural/bronze bevelled mirror. Metal structure available in all the finishings from the collection.



Standard features L 125 D 125 H 40 cm L 49.21 D 49.21 H 15.75 in Standard features L 125 D 80 H 40 cm L 49.21 D 31.5 H 15.75 in



# SIDE/CENTRAL TABLES

# UPHOLSTERY

Fabric cat. A
Fabric cat. B
Hexagonal quilting leather cat. A
Hexagonal quilted leather cat. B (plain leather only)
Leather cat. B without hexagonal quilting (printed leather only)

See the detailed files in the "Technical information" section



# SIDE/CENTRAL TABLES

# STRUCTURE

#### Mirror



Natural mirror Bronzed mirror

### Metal





Chrome

SIDE/CENTRAL TABLES

# OPTIONALS UPHOLSTERY