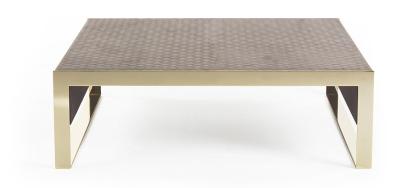

# SIDE/CENTRAL TABLES

Top covered with hexagonal or lozenge quilted leather or without quilting, oak col. glossy wengé or natural/bronze bevelled mirror. Metal structure available in all the finishings from the collection.

Standard features L 125 D 125 H 40 cm L 49.21 D 49.21 H 15.75 in Standard features L 125 D 80 H 40 cm L 49.21 D 31.5 H 15.75 in