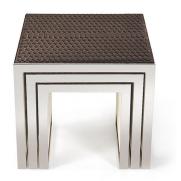

### SIDE/CENTRAL TABLES

Top covered with hexagonal or lozenge quilted leather or without quilting, oak col. glossy wengé or natural/bronze bevelled mirror. Metal structure available in all the finishings from the collection.

Standard features L 60 D 60 H 55 cm L 23.62 D 23.62 H 21.65 in Standard features L 50 D 50 H 50 cm L 19.69 D 19.69 H 19.69 in Standard features L 40 D 40 H 45 cm L 15.75 D 15.75 H 17.72 in