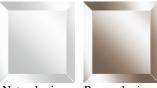

### SIDE/CENTRAL TABLES





### SIDE/CENTRAL TABLES

Top covered with hexagonal or lozenge quilted leather or without quilting, oak col. glossy wengé or natural/bronze bevelled mirror. Metal structure available in all the finishings from the collection.



Standard features L 60 D 60 H 55 cm L 23.62 D 23.62 H 21.65 in Standard features L 50 D 50 H 50 cm L 19.69 D 19.69 H 19.69 in Standard features L 40 D 40 H 45 cm L 15.75 D 15.75 H 17.72 in

### SIDE/CENTRAL TABLES

### UPHOLSTERY

Fabric cat. A
Fabric cat. B
Hexagonal quilting leather cat. A
Hexagonal quilted leather cat. B (plain leather only)
Leather cat. B without hexagonal quilting (printed leather only)

See the detailed files in the "Technical information" section



### SIDE/CENTRAL TABLES

### STRUCTURE

#### Mirror



Natural mirror Bronzed mirror

#### Metal





Chrome

SIDE/CENTRAL TABLES

### OPTIONALS UPHOLSTERY