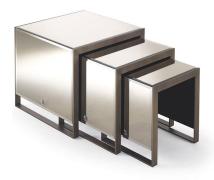

### SIDE/CENTRAL TABLES

Top covered with hexagonal or lozenge quilted leather or without quilting, oak col. glossy wengé or natural/bronze bevelled mirror. Metal structure available in all the finishings from the collection.

Standard features L 60 D 60 H 55 cm L 23.62 D 23.62 H 21.65 in Standard features L 50 D 50 H 50 cm L 19.69 D 19.69 H 19.69 in Standard features L 40 D 40 H 45 cm L 15.75 D 15.75 H 17.72 in

#### Mirror

Natural mirror Bronzed mirror