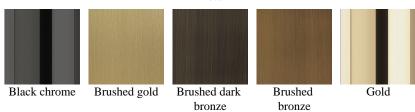

IDE/CENTRAL TABLES

Top covered with hexagonal or lozenge quilted leather or without quilting, oak col. glossy wengé or natural/bronze bevelled mirror. Metal structure available in all the finishings from the collection.



Standard features L 60 D 60 H 55 cm L 23.62 D 23.62 H 21.65 in Standard features L 50 D 50 H 50 cm L 19.69 D 19.69 H 19.69 in Standard features L 40 D 40 H 45 cm L 15.75 D 15.75 H 17.72 in

### SIDE/CENTRAL TABLES

### UPHOLSTERY

Fabric cat. A
Fabric cat. B
Hexagonal quilting leather cat. A
Hexagonal quilted leather cat. B (plain leather only)
Leather cat. B without hexagonal quilting (printed leather only)

See the detailed files in the "Technical information" section



### SIDE/CENTRAL TABLES

### STRUCTURE

#### Mirror



Natural mirror Bronzed mirror

#### Metal





Chrome

SIDE/CENTRAL TABLES

### OPTIONALS UPHOLSTERY