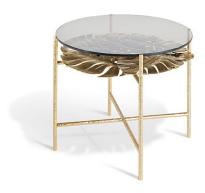

#### SIDE/CENTRAL TABLES

With the furniture of the new Maui line, the beauty of nature fits scenographically into the living space. The large leaves of monstera in metal fusion with golden finishing are the distinguishing feature of this table, embellished with a natural or bronzed glass top that creates a refined play of transparencies. A unique and precious piece of furniture that recounts all the craftsmanship that characterizes the collection.

#### SIDE/CENTRAL TABLES

Side table with structure in hammered brass tubing and polished gold finishing.

Decorative brass leaves created with the sand casting technique, then chiselled and brushed by hand. Finishing in polished gold or varnished bronze colour.

Top in bronzed or natural glass.

Brass logo with RC monogram.

Standard features dia 84 cm H 50 cm dia 33.07 in H 19.69 in Standard features dia 60 cm H 50 cm dia 23.62 in H 19.69 in