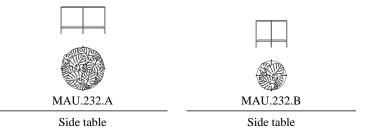

Top in bronzed or natural glass.

Brass logo with RC monogram.

Standard features dia 84 cm H 50 cm dia 33.07 in H 19.69 in Standard features dia 60 cm H 50 cm dia 23.62 in H 19.69 in